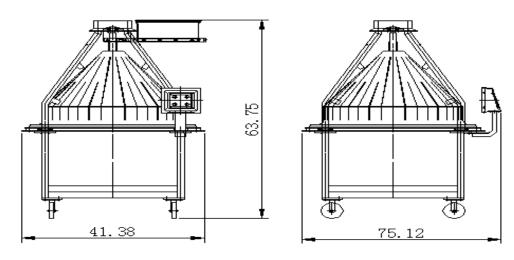

## Cone Rounder

Specifications Sheet

**Models: ABSCRS-10 and ABSCRS-20** 

Electrical: 208/220 Volt 3 Phase 60 Hz 10 Amps. Supplied with Twist-Lock plug # L15-20P

<u>Spacing:</u> MUST allow access to feed and discharge areas, however only enough room is needed at the sides and rear of the machine to allow the machine to roll in and out of work area for cleaning of floor and machine catch areas.

<u>Features</u>: Adjustable flour duster, full stainless steel exterior, 4-inch casters, Teflon coated rounding drum and non-stick rounding chutes.

Shipping: Weight: 1,000 pounds, Freight class: 85. Fully crated dims: 80" D x 46" W x 69" H