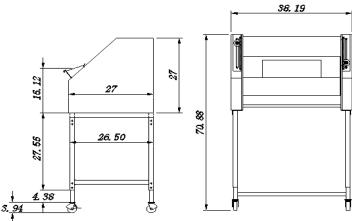

## Long Bread Moulder

Model: ABSLBM-20

**Specifications Sheet** 

80.10

Electrical: 208/220 Volt 3 Phase 60 Hz 8 Amps. Supplied with Twist-Lock plug # L15-20P

<u>Spacing:</u> MUST allow access to feed and discharge areas, however only enough room is needed at the sides and rear of the machine to allow the machine to roll in and out of work area for cleaning of floor.

Features: Full Stainless Steel construction, Stainless Steel stand on casters, Full Synthetic belts.

Shipping: Weight: 1,000 pounds, Freight class: 85. Fully crated dims: 45" D x 50" W x 40" H