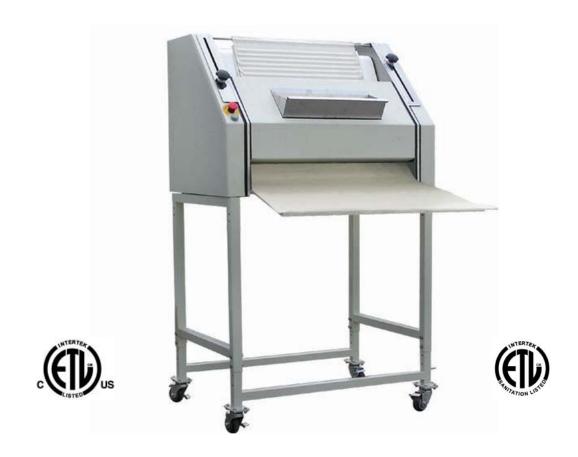

## Long Bread Moulder

Model: ABSLBM-20

American Baking Systems offers a Long Bread Moulder that is perfect for baguettes, breadsticks, pan breads and more.

- Bakery Equipment
- Consulting
- Design

AMERICAN BAKING SYSTEMS, INC.

Features: Full Stainless Steel construction, Stainless Steel stand on casters, Full Synthetic belts.

Shipping: Weight: 1,000 pounds, Freight class: 85. Fully crated dims: 45" D x 50" W x 40" H