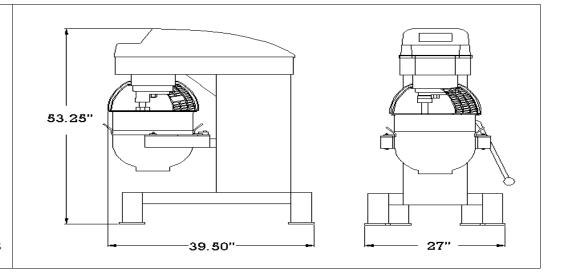

### **Notes**

- All Dimensions are in inches and are approximate.
- Specifications are subject to change without notice.

Meets UL 763 and NSF-8 Standards

AMERICAN BAKING SYSTEMS, INC. 290 LEGION COURT S.W. CEDAR RAPIDS, IA 52404 Phone: 319-373-5006