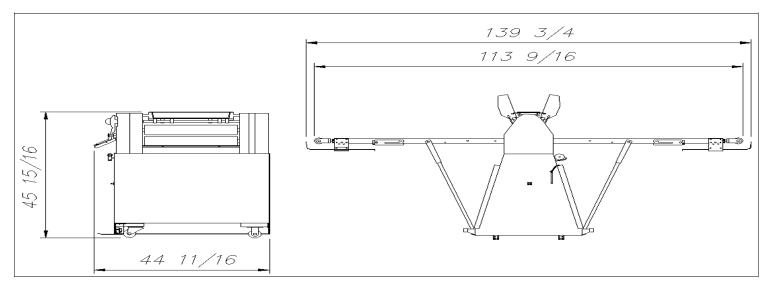

#### Floor Model: ABSRDS-8.5/24 ABSRDS-10/24

- <u>Electrical</u>: 208/220 Volt 3 Phase 60 Hz 12 Amps. Supplied with twist-lock plug. Recommend a 15 Amp slow-blow breaker. Plug: NEMA L15-20P
- Spacing: 0" from wall in rear. Access to remaining sides for operation, front for operation of controls.
- <u>Features</u>: Stainless steel panels and aluminum construction. Hand and foot controls. Seamless belts. Catch trays at both ends. Baton is standard.

Shipping: Weight: 745 pounds, Freight class: 85. Fully crated dims: 47" D x 61" W x 52" H

#### Notes

- All Dimensions are in inches and are approximate.
- Specifications are subject to change without notice.

Meets UL 763 and NSF-8 Standards

| Distributed By: |  |  |
|-----------------|--|--|
|                 |  |  |
|                 |  |  |
|                 |  |  |
|                 |  |  |
|                 |  |  |