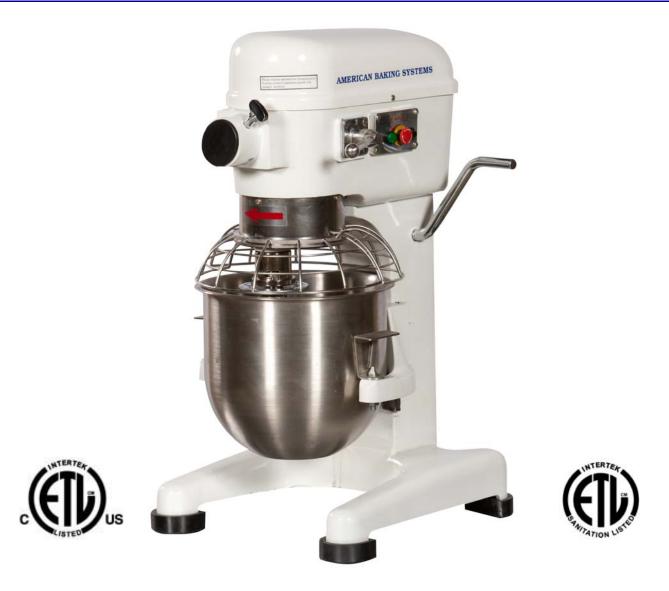

# Planetary Mixer 10-Quart Three-Speed Gear Driven ABSPMS-100CH

American Baking Systems offers a Three-Speed, High-torque, Gear-driven Planetary Mixer, which is designed for Bakeries, Supermarkets, and Restaurants.

### **Features**

- Solid cast steel construction
- Three Speeds with clutch
- Full bowl cover for safety
- Batter Capacity: 10 lbs
- Dough Capacity: 8 lbs @ 60%
  - 6 lbs @ 55%
- Stainless steel bowl, wire whip and dough hook.
- Stainless steel pour spout.
- Aluminum paddle
- Attachment hub standard.
- ETL meets UL 763 standards
- ETL-Sanitation meets NSF 8 standards