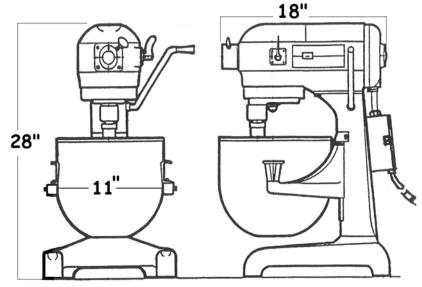

# **Electrical Specifications**

| VOLTS | PHASE | Hz | AMPS | kW  | HP |
|-------|-------|----|------|-----|----|
| 120   | 1     | 60 | 12   | .37 | .5 |

Dimensions: 28" High x 18" Deep x 16" Wide

Weight of Mixer: 147 pounds.