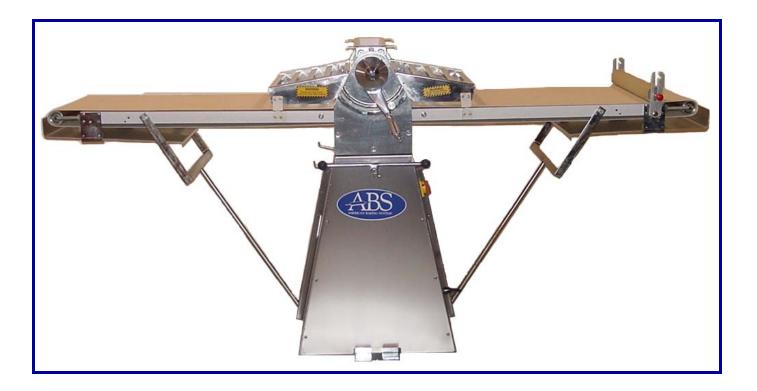

#### **Reversible Dough Sheeter**

#### Floor Model: ABSRDS-8.5/24 ABSRDS-10/24

- Electrical: 208/220 Volt 3 Phase 60 Hz 12 Amps. Supplied with twist-lock plug. Recommend a 15 Amp slow-blow breaker. Plug: NEMA L15-20P
- Spacing: 0" from wall in rear. Access to remaining sides for operation, front for operation of controls.
- <u>Features</u>: Stainless steel panels and aluminum construction. Hand and foot controls. Seamless belts. Catch trays at both ends. Baton is standard.