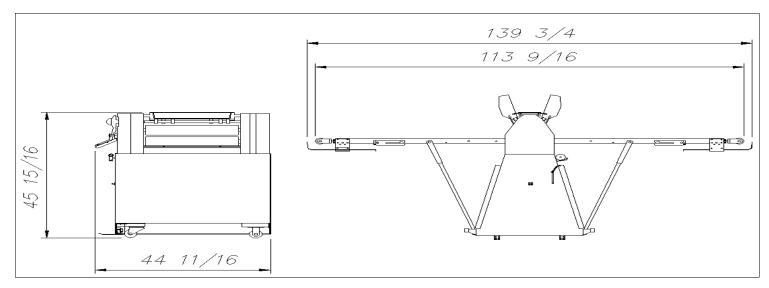

Shipping: Weight: 745 pounds, Freight class: 85. Fully crated dims: 47" D x 61" W x 52" H

#### Notes

- All Dimensions are in inches and are approximate.
- Specifications are subject to change without notice.

Meets UL 763 and NSF-8 Standards

| Distributed By: |  |  |  |
|-----------------|--|--|--|
|                 |  |  |  |
|                 |  |  |  |
|                 |  |  |  |
|                 |  |  |  |