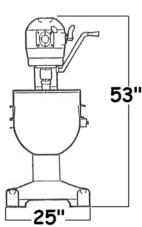

# **Electrical Specifications**

| VOLTS   | PHASE | Hz | AMPS | kW  | HP |
|---------|-------|----|------|-----|----|
| 208/220 | 3     | 60 | 10   | 1.2 | 1  |

Dimensions: 53" High x 26" Deep x 25" Wide