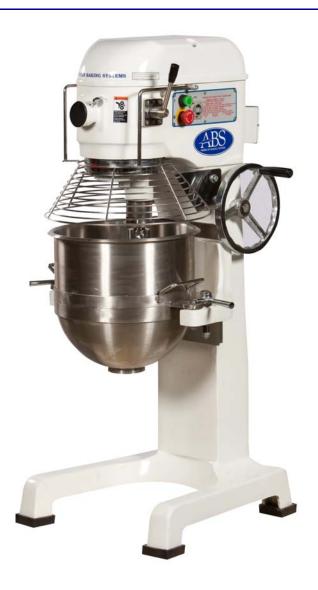

# Planetary Mixer 50-Quart Three-Speed Gear Driven ABSPMS-500CH

American Baking Systems offers a Three-Speed, High-torque, Gear-driven Planetary Mixer, which is designed for Bakeries, Supermarkets, and Restaurants.

## **Features**

- Solid cast steel construction
- Three Speeds with clutch
- Full bowl cover for safety
- •Batter Capacity: 50 lbs
- Icing Capacity: 50 lbs
- Not Recommended for DOUGH

- Stainless steel bowl, wire whip and paddle
- Stainless steel pour spout.
- Attachment hub standard.
- ETL meets UL 763 standards
- ETL-Sanitation meets NSF 8 standards