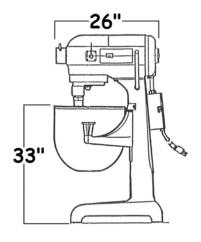

# **Electrical Specifications**

| VOLTS   | PHASE | Hz | AMPS | kW  | HP |
|---------|-------|----|------|-----|----|
| 208/220 | 3     | 60 | 10   | 1.2 | 1  |

Dimensions: 53" High x 26" Deep x 25" Wide