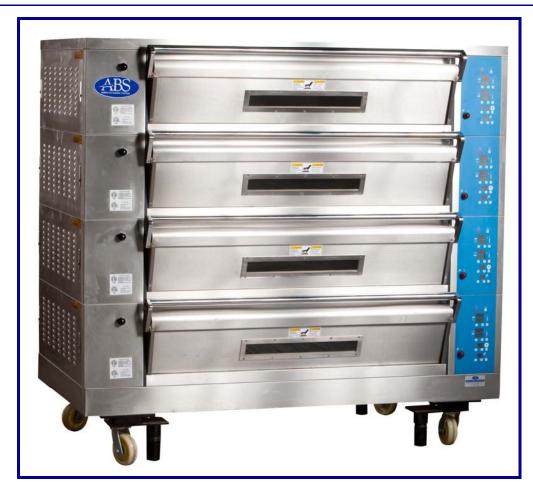

## ELECTRIC STONE HEARTH

Three-Pan Wide Model 3-8-4 Shown

American Baking Systems now offers a Modular Electric Deck Oven designed for the Artisan Bread Shop, Pastry Shop, or In-store Supermarket Bakery.

## **ABSEDO-3-PAN WIDE**

- Ceramic Stone Hearth
- Stainless Steel interior and exterior
- Easy to use Digital Controls for Temperature, Steam Time, and Top and Bottom heat controls for each individual deck.
- Vienna-style doors with windows open up and in to baking chamber, eliminating the hot surface to load across.
- Elements are encased in ceramic and encapsulated in steel for mellow radiation of heat, eliminating hot spots directly under the elements.

- Individual steam systems on each deck operate independently.
- Light and timer standard on each deck
- Modular Design—decks can be added easily later as your operation expands.
- Optional loader available.
- ETL and ETL-Sanitation approvals –Meet or exceed UL 763 and NSF 8 standards