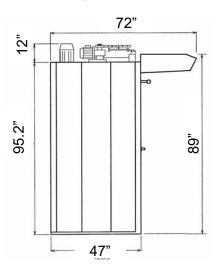

### ELECTIC ROTARY RACK OVEN

| Power Rating (kW)                                                                                                                          | Electrical: 42 kW<br>+ 1.3 kW Electrical controls                                                                                            |
|--------------------------------------------------------------------------------------------------------------------------------------------|----------------------------------------------------------------------------------------------------------------------------------------------|
| Supply Voltage                                                                                                                             | 220 V, 60 Hz<br>3 phase, neutral & earth.<br>Other voltages available on request.                                                            |
| Control Voltage (V)                                                                                                                        | 110 V / 24 DC                                                                                                                                |
| Current Rating at 208V                                                                                                                     | Electrical: 90 A                                                                                                                             |
|                                                                                                                                            |                                                                                                                                              |
| Product:Standard Bread:22 - 34 ouncesRolls:2.1 ounce (6 x 5 / tray)Baguettes:18 ounce (5 fluted trays)Pies (foil):3.6 ounce (4 x 5 / tray) | <b>Capacity</b><br>80 loaves per bake (20 x B04)<br>100 loaves per bake ( 20 x B05)<br>36 dozen per bake<br>90 per bake<br>36 dozen per bake |
| Capacity                                                                                                                                   | 18 x (18 x 26) inch                                                                                                                          |
| Weight (pounds)                                                                                                                            | Electrical:2,310 lbs<br>Fuel: 2,420 lbs                                                                                                      |
| Dimensions (inches                                                                                                                         | 56.3" (w) x 47"(d) x 95.2"(h) inches                                                                                                         |

\*Oven dimensions in mm: Excludes all protrusions (door handles, drain exits, etc). Allow an additional 7 inches for protrusions.

Dimensions shown with standard canopy.