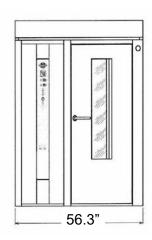

### ELECTIC ROTARY RACK OVEN

| Power Rating (kW)                                                                                                                          | Electrical: 42 kW<br>+ 1.3 kW Electrical controls                                                                                            |
|--------------------------------------------------------------------------------------------------------------------------------------------|----------------------------------------------------------------------------------------------------------------------------------------------|
| Supply Voltage                                                                                                                             | 220 V, 60 Hz<br>3 phase, neutral & earth.<br>Other voltages available on request.                                                            |
| Control Voltage (V)                                                                                                                        | 110 V / 24 DC                                                                                                                                |
| Current Rating at 208V                                                                                                                     | Electrical: 90 A                                                                                                                             |
|                                                                                                                                            |                                                                                                                                              |
| Product:Standard Bread:22 - 34 ouncesRolls:2.1 ounce (6 x 5 / tray)Baguettes:18 ounce (5 fluted trays)Pies (foil):3.6 ounce (4 x 5 / tray) | <b>Capacity</b><br>80 loaves per bake (20 x B04)<br>100 loaves per bake ( 20 x B05)<br>36 dozen per bake<br>90 per bake<br>36 dozen per bake |
| Capacity                                                                                                                                   | 18 x (18 x 26) inch                                                                                                                          |
| Weight (pounds)                                                                                                                            | Electrical:2,310 lbs<br>Fuel: 2,420 lbs                                                                                                      |
| Dimensions (inches                                                                                                                         | 56.3" (w) x 47"(d) x 95.2"(h) inches                                                                                                         |

\*Oven dimensions in mm: Excludes all protrusions (door handles, drain exits, etc). Allow an additional 7 inches for protrusions.

Dimensions shown with standard canopy.