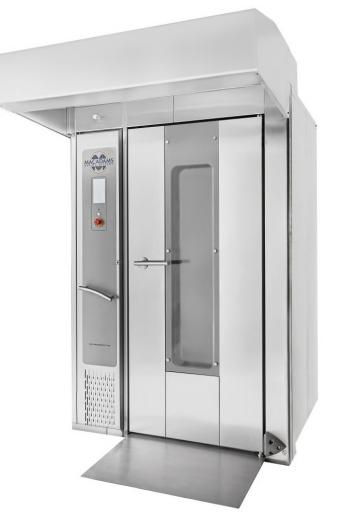

## ABSMRO-1E Rotary Rack Oven– Electric Single Rack

### **FEATURES & BENEFITS**

- A joint venture between Macadams and ABS to bring a high quality rack oven to the USA with industrial baking qualities at a reasonable cost.
- Available SMART Controller Technology with intuitive controls.
- Rack Lift System without use of troublesome linear actuator.
- Energy saving counterflow heat exchanger.
- Single penetration canopy available—eliminates second roof penetration while increasing oven and HVAC efficiencies.
- High grade stainless steel construction throughout.
- Easily serviced Blue Angel burner standard on US models.
- Robust design for long life even in the most demanding locations.

## Single Rack Oven ABSMDO-1E