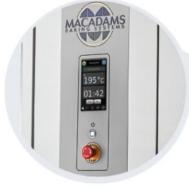

### **FEATURES & BENEFITS**

- A joint venture between Macadams and ABS to bring a high quality rack oven to the USA with industrial baking qualities at a reasonable cost.
- Available SMART Controller Technology with intuitive controls.
- Rack Lift System without use of troublesome linear actuator.
- Energy saving counterflow heat exchanger.
- Single penetration canopy available—eliminates second roof penetration while increasing oven and HVAC efficiencies.
- High grade stainless steel construction throughout.
- Easily serviced Blue Angel burner standard on US models.
- Robust design for long life even in the most demanding locations.