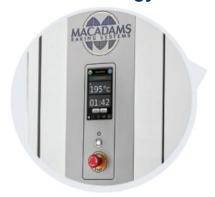

## **ABSMRO-1G**

# Rotary Rack Oven– GAS Single Rack

# Shown with optional SMART Controller Technology



# MACADAMS INCOME INCO

## **FEATURES & BENEFITS**

- A joint venture between Macadams and ABS to bring a high quality rack oven to the USA with industrial baking qualities at a reasonable cost.
- Available SMART Controller Technology with intuitive controls
- Rack Lift System without use of troublesome linear actuator.
- Energy saving counterflow heat exchanger
- Single penetration canopy available—eliminates second roof penetration while increasing oven and HVAC efficiencies.
- High grade stainless steel construction throughout.
- Easily serviced Blue Angel burner standard on US models.
- Robust design for long life even in the most demanding locations.

### Offered exclusively by:

American Baking Systems, Inc. 290 Legion Court S.W. Cedar Rapids, IA 52404 PH: 319-373-5006 Contact: inf