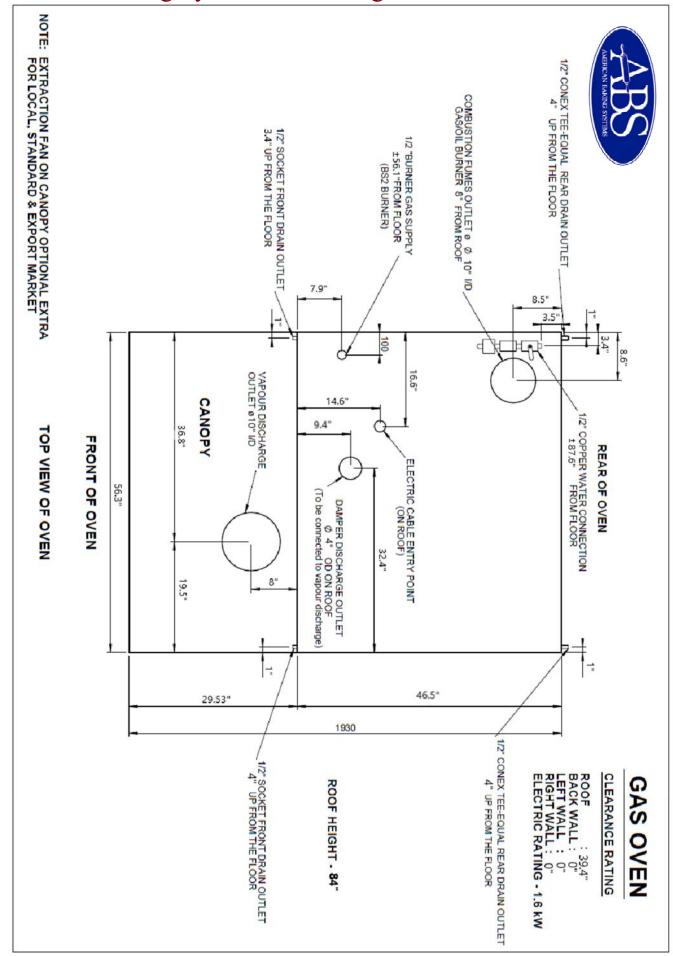

Pies (foil): 3.6 ounce (4 x 5 / tray)

100 loaves per bake (20 x B05)

36 dozen per bake
90 per bake
36 dozen per bake

 Capacity
 18 x (18 x 26) inch

 Weight (pounds)
 Electrical: 2,310 lbs

 Fuel: 2,420 lbs

**Dimensions (inches** 56.3" (w) x 47"(d) x 95.2"(h) inches

<sup>\*</sup>Oven dimensions in mm: Excludes all protrusions (door handles, drain exits, etc). Allow an additional 7 inches for protrusions.

Dimensions shown with standard canopy.