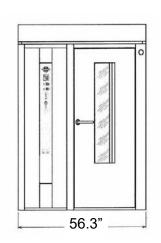

Pies (foil): 3.6 ounce (4 x 5 / tray)

100 loaves per bake (20 x B05)

36 dozen per bake
90 per bake
36 dozen per bake

 Capacity
 18 x (18 x 26) inch

 Weight (pounds)
 Electrical: 2,310 lbs

 Fuel: 2,420 lbs

**Dimensions (inches** 56.3" (w) x 47"(d) x 95.2"(h) inches

<sup>\*</sup>Oven dimensions in mm: Excludes all protrusions (door handles, drain exits, etc). Allow an additional 7 inches for protrusions.

Dimensions shown with standard canopy.