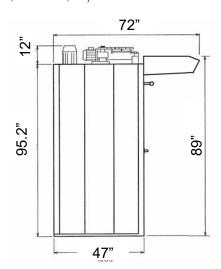

Pies (foil): 3.6 ounce (4 x 5 / tray)

100 loaves per bake (20 x B05)

36 dozen per bake
90 per bake
36 dozen per bake

 Capacity
 18 x (18 x 26) inch

 Weight (pounds)
 Electrical: 2,310 lbs

 Fuel: 2,420 lbs

**Dimensions (inches** 56.3" (w) x 47"(d) x 95.2"(h) inches

<sup>\*</sup>Oven dimensions in mm: Excludes all protrusions (door handles, drain exits, etc). Allow an additional 7 inches for protrusions.

Dimensions shown with standard canopy.